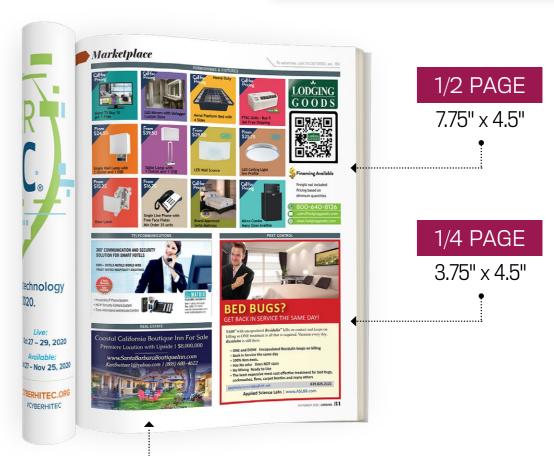

### MARKETPLACE

### LODGING PRINT MARKETPLACE

| Size     | 1X      | <b>3</b> X | 6X      | 12X     | 18X     | <b>24</b> X |
|----------|---------|------------|---------|---------|---------|-------------|
| 1/2 page | \$1,750 | \$1,725    | \$1,700 | \$1,650 | \$1,600 | \$1,550     |
| 1/4 page | \$1,475 | \$1,425    | \$1,375 | \$1,325 | \$1,275 | \$1,150     |
| 1/8 page | \$925   | \$875      | \$875   | \$775   | \$725   | \$625       |