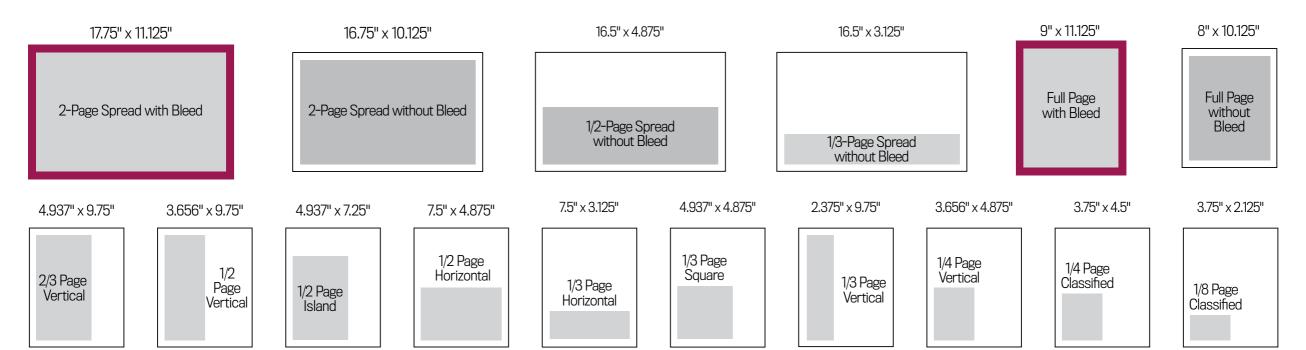

### PRINT ADVERTISING SPECS

TRIM SIZE: 8.75" x 10.875" | BLEED: Image must extend 1/8" beyond trim. Keep live matter 1/4" from final trim edges and gutter. | LIVE AREA: 8.25" x 10.375"