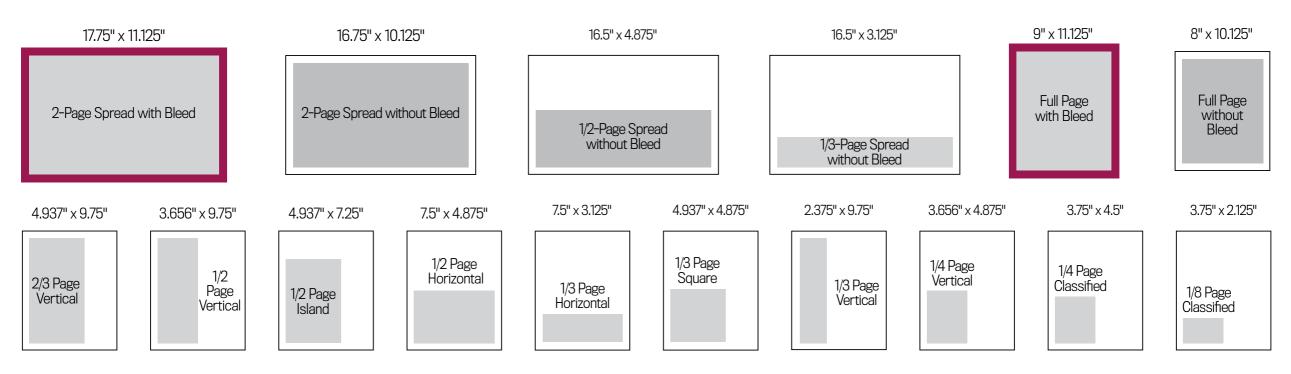

# **PRINT ADVERTISING SPECS**

TRIM SIZE: 8.75" x 10.875" | BLEED: Image must extend 1/8" beyond trim. Keep live matter 1/4" from final trim edges and gutter. | LIVE AREA: 8.25" x 10.375"