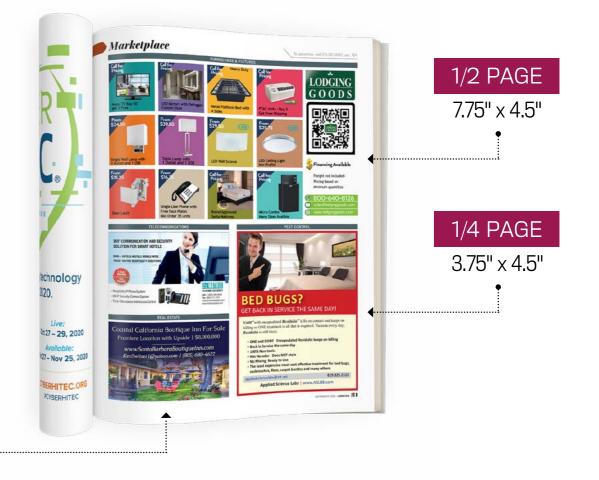

### LODGING PRINT MARKETPLACE

| Size     | 1X      | ЗX      | 6X      | 12X     | 18X     | 24X     |
|----------|---------|---------|---------|---------|---------|---------|
| 1/2 page | \$1,350 | \$1,300 | \$1,250 | \$1,200 | \$1,150 | \$1,050 |
| 1/4 page | \$1,350 | \$1,300 | \$1,250 | \$1,200 | \$1,150 | \$1,050 |
| 1/8 page | \$925   | \$875   | \$875   | \$775   | \$725   | \$625   |