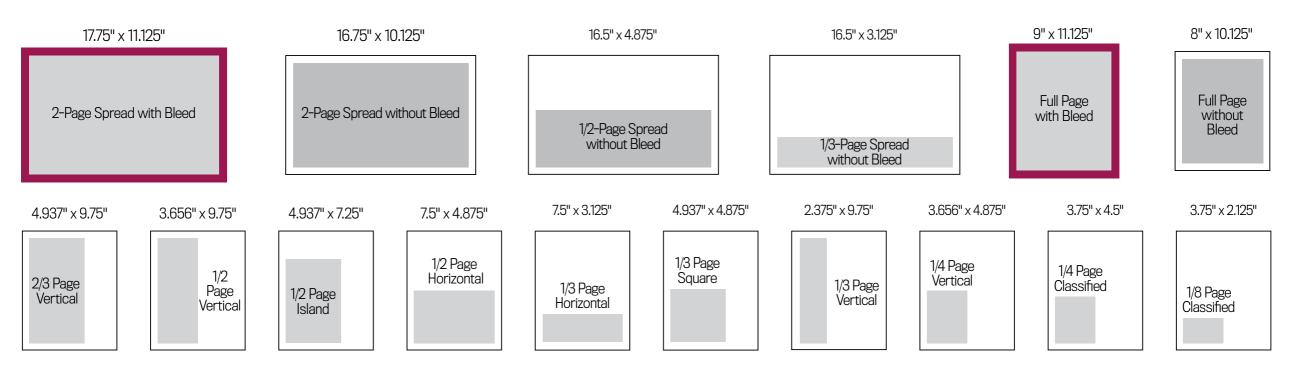

# **PRINT ADVERTISING SPECS**

TRIM SIZE: 8.75" x 10.875" | BLEED: Image must extend 1/8" beyond trim. Keep live matter 1/4" from final trim edges and gutter. | LIVE AREA: 8.25" x 10.375"