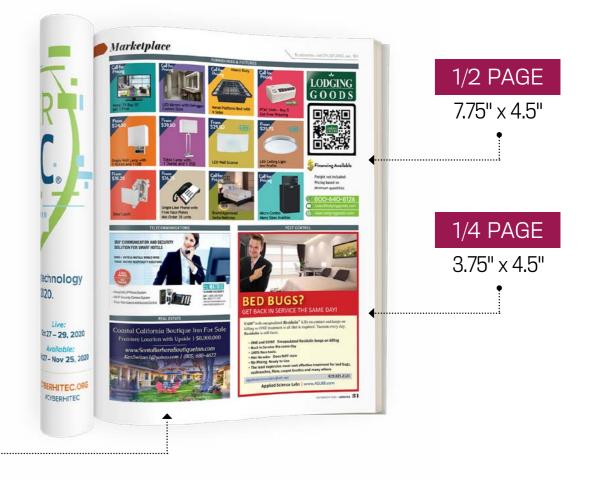

### LODGING PRINT MARKETPLACE

| Size     | 1X      | ЗX      | 6X      | 12X     | 18X     | 24X     |
|----------|---------|---------|---------|---------|---------|---------|
| 1/2 page | \$1,350 | \$1,300 | \$1,250 | \$1,200 | \$1,150 | \$1,050 |
| 1/4 page | \$1,350 | \$1,300 | \$1,250 | \$1,200 | \$1,150 | \$1,050 |
| 1/8 page | \$925   | \$875   | \$875   | \$775   | \$725   | \$625   |